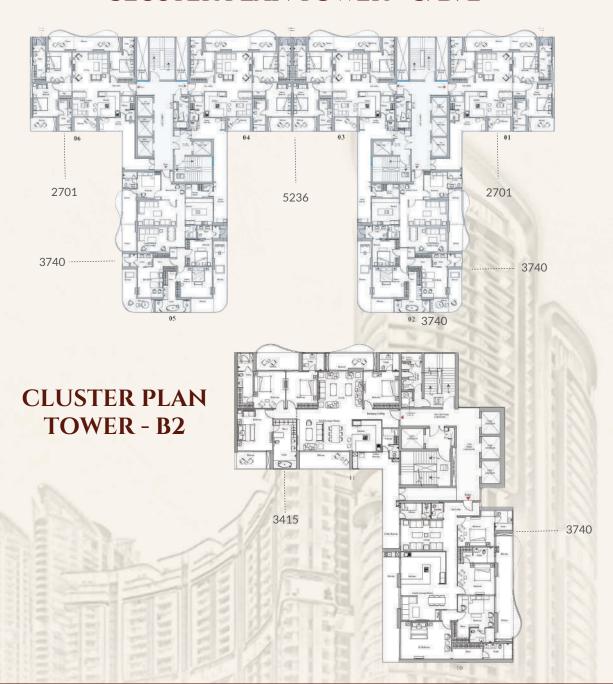

## **CLUSTER PLAN TOWER - C/D/E**



| Payment Plan (Tower AB1/B2/C/D/E) As on 5 <sup>th</sup> Feb 2024 |                 |                 |                 |                 |  |
|------------------------------------------------------------------|-----------------|-----------------|-----------------|-----------------|--|
| Apartment Type                                                   | 4 BHK + Servant | 4 BHK + Servant | 4 BHK + Servant | 5 BHK + Servant |  |
| Size                                                             | 2618            | 2701            | 3740            | 5236            |  |
| 3 <sup>rd</sup> to 9 <sup>th</sup> Floor                         | 6.00            | 6.30            | 8.90            | 12.00           |  |
| 10 <sup>th</sup> to 14 <sup>th</sup> Floor                       | 6.10