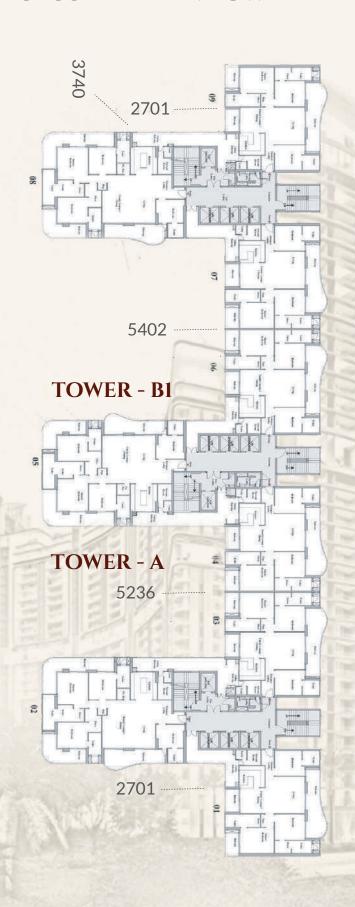

| 6.10            | 6.40            | 9.10            | 12.20           |  |
| 15 <sup>th</sup> to 18 <sup>th</sup> Floor                       | 6.20            | 6.50            | 9.25            | 12.40           |  |
| 22 <sup>nd</sup> to 25 <sup>th</sup> Floor                       | 6.35            | 6.65            | 9.40            | 12.70           |  |
| 26 <sup>th</sup> to 29 <sup>th</sup> Floor                       | 6.45            | 6.75            | 9.55            | 12.90           |  |
| 2 <sup>nd</sup> , 19 <sup>th</sup> & 21 <sup>st</sup> Floor      | 6.45            | 6.75            | 9.55            | 12.90           |  |

Total Sale Consideration Includes :- BSP + PLC + 2 Car Parking @-3 level + GST (As Applicable)





## **CLUSTER PLAN TOWER - ABI**







## OPTION 1 - TIME LINK PLAN (TOWER ABI/B2/C/D/E)

| On Booking                                    | 20% of the Total Sale Consideration        |  |  |
|-----------------------------------------------|--------------------------------------------|--|--|
| By February 2024                              | 10% of the Total Sale Consideration        |  |  |
| By March 2024                                 | 10% of the Total Sale Consideration        |  |  |
| By April 2024                                 | 10% of the Total Sale Consideration        |  |  |
| By May 2024                                   | 10% of the Total Sale Consideration        |  |  |
| By June 2024                                  | 10% of the Total Sale Consideration        |  |  |
| By July 2024